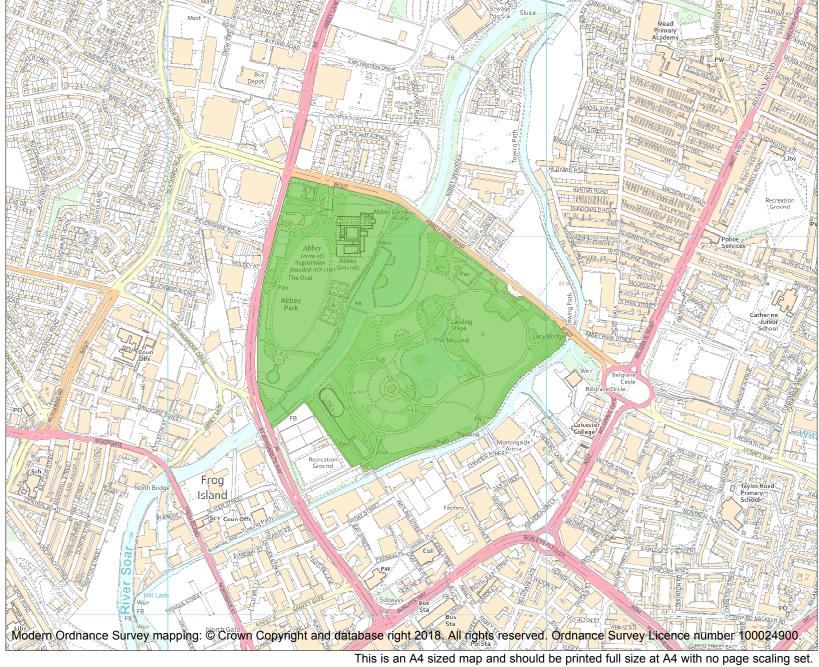

Each official record of a registered garden or other land contains a map. The map here has been translated from the official map and that process may have introduced inaccuracies. Copies of maps that form part of the official record can be obtained from Historic England.

This map was delivered electronically and when printed may not be to scale and may be subject to distortions. The map and grid references are for identification purposes only and must be read in conjunction with other information in the record.

| Print Date:     | 3 July 2024    |
|-----------------|----------------|
|                 | 0. 1. 1. 0004  |
| Map Scale:      | 1:10000        |
| List Entry NGR: | SK 58645 05745 |
|                 |                |

HistoricEngland.org.uk

Name: Abbey Park